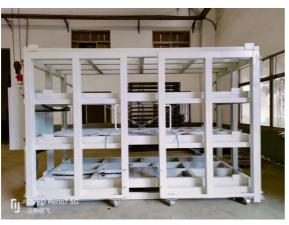

## More Images

#### **Hand Operated Roll-out Sheet Rack**

**Motor Drive Roll-Out Sheet Rack** 

Brand Name Qifei

Product name Warehouse Heavy Duty Hand Cranked Metal Sheet Racking

LengthCustomizedWidthCustomizedHeightCustomized

#### **Rack Construction:**

**Frame material:** Often made of steel, aluminum for strength and durability.

**Roller system:** Smooth-rolling casters or bearings that allow the racks to extend out.

**Shelving:** Adjustable, reinforced shelves to hold the sheet materials.