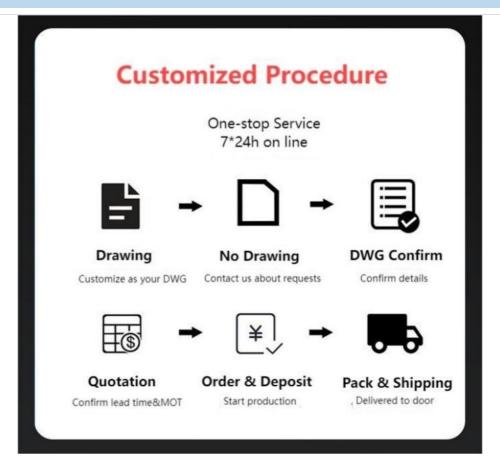

g:** Vertically adjustable to fit different sheet thicknesses.

## **Safety and Compliance:**

**Load ratings:** Ensuring the rack can safely support the intended weights.

**Stability:** Preventing tipping or collapse when extended or loaded.

**Regulatory standards:** Meeting any industry or workplace safety requirements.



The specific parameters will depend on **the application**, **sheet materials**, **volume**, **and workflow needs**. Proper selection and installation of a roll-out sheet rack can greatly improve organization, accessibility, and efficiency in sheet material storage and handling.

## If you have any need, don't hesitate, just contact us!

#### Our Advantages









Success Case





Company Profile

# Welcome to visit our company









#### Co-operation Process



#### FAQ

- Q: Are you manufacturer or trading company?
- A: We are experienced manufacturer in the warehouse storage industry.
- Q: How is your delivery time?
- A: Generally, it is within 20 days against formal order and deposit. It also depends on other factors such as order quantity.
- Q: What is the payment term?
- A: T/T 30% as deposit, and 70% before delivery. We'll show you the photos of the products and packages before you pay the balance.
- Q: What is your terms of delivery?
- A: EXW, FOB
- Q: Are samples available?
- A: Yes, We can supply the sample if we have ready parts in stock, but the customers have to pay the sample cost and the courier cost.
- Q: What is the minimum order quantity?
- A: Generally, MOQ is 10sets.
- Q: Can I make my own brand and designed products?
- A: Ye