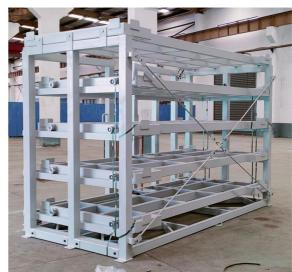

#### **Product Description**

A roll-out sheet rack is a type of storage system that allows for easy access and organization of large, flat sheets like metal, wood, or plastic. There are two types of sheet rack according to the drive method: Hand Operated & Motor drive.

#### **Hand Operated Roll-out Sheet Rack**

**Motor Drive Roll-Out Sheet Rack** 

Brand Name Qifei

Product name Warehouse Heavy Duty Hand Cranked Metal Sheet Racking

LengthCustomizedWidthCustomizedHeightCustomized

#### **Rack Construction:**

**Frame material:** Often made of steel, aluminum for strength and durability.

**Roller system:** Smooth-rolling casters or bearings that allow the racks to extend out.

**Shelving:** Adjustable, reinforced shelves to hold the sheet materials.