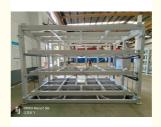

#### **Product Description**

A roll-out sheet rack is a type of storage system that allows for easy access and organization of large, flat sheets like metal, wood, or plastic. There are two types of sheet rack according to the drive method: Hand Operated & Motor drive.

#### **Hand Operated Roll-out Sheet Rack**

**Motor Drive Roll-Out Sheet Rack** 

Brand Name Qifei

Product name Warehouse Heavy Duty Hand Cranked Metal Sheet Racking

LengthCustomizedWidthCustomizedHeightCustomized

#### **Rack Construction:**

**Frame material:** Often made of steel, aluminum for strength and durability.

**Roller system:** Smooth-rolling casters or bearings that allow the racks to extend out.

**Shelving:** Adjustable, reinforced shelves to hold the sheet materials.