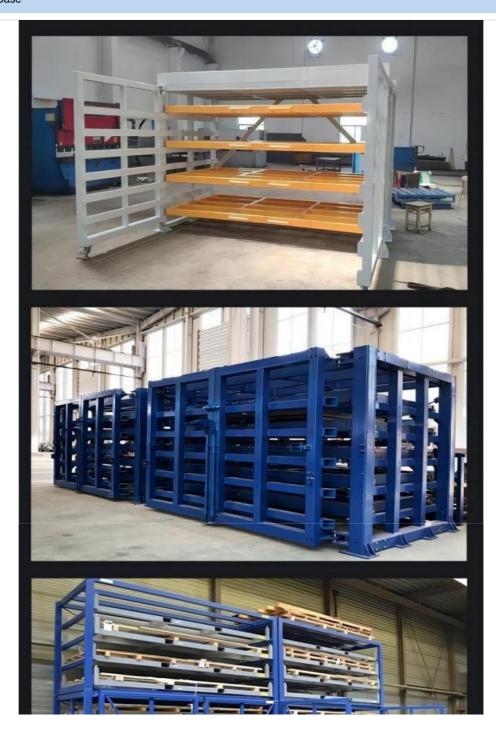

## More Images

#### **Product Description**

A roll-out sheet rack is a type of storage system that allows for easy access and organization of large, flat sheets like metal, wood, or plastic. There are two types of sheet rack according to the drive method: Hand Operated & Motor drive.

#### **Hand Operated Roll-out Sheet Rack**

**Motor Drive Roll-Out Sheet Rack** 

Brand Name Qifei

Product name Warehouse Heavy Duty Hand Cranked Metal Sheet Racking

LengthCustomizedWidthCustomizedHeightCustomized