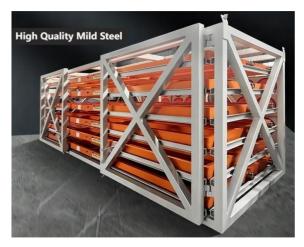

## More Images

#### **Rack Construction:**

**Frame material:** Often made of steel, aluminum for strength and durability.

**Roller system:** Smooth-rolling casters or bearings that allow the racks to extend out.

**Shelving:** Adjustable, reinforced shelves to hold the sheet materials.

#### **Sheet Retention:**

**Retaining lips or guides**: To prevent sheets from sliding off the shelves.

**Adjustable stops**: To customize the shelf depth for different sheet sizes.

**Anti-tilt features**: To improve stability and safety when extended.