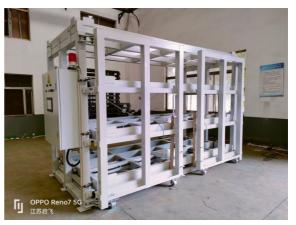

## More Images

#### **Hand Operated Roll-out Sheet Rack**

**Motor Drive Roll-Out Sheet Rack** 

Brand Name Qifei

Product name Warehouse Heavy Duty Hand Cranked Metal Sheet Racking

LengthCustomizedWidthCustomizedHeightCustomized

#### **Rack Construction:**

**Frame material:** Often made of steel, aluminum for strength and durability.

**Roller system:** Smooth-rolling casters or bearings that allow the racks to extend out.

**Shelving:** Adjustable, reinforced shelves to hold the sheet materials.