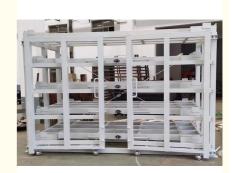

#### **Product Description**

A roll-out sheet rack is a type of storage system that allows for easy access and organization of large, flat sheets like metal, wood, or plastic. There are two types of sheet rack according to the drive method: Hand Operated & Motor drive.

#### **Hand Operated Roll-out Sheet Rack**

**Motor Drive Roll-Out Sheet Rack** 

Brand Name Qifei

Product name Warehouse Heavy Duty Hand Cranked Metal Sheet Racking

LengthCustomizedWidthCustomizedHeightCustomized

#### **Rack Construction:**

**Frame material:** Often made of steel, aluminum for strength and durability.

**Roller system:** Smooth-rolling casters or bearings that allow the racks to extend out.

**Shelving:** Adjustable, reinforced shelves to hold the sheet materials.