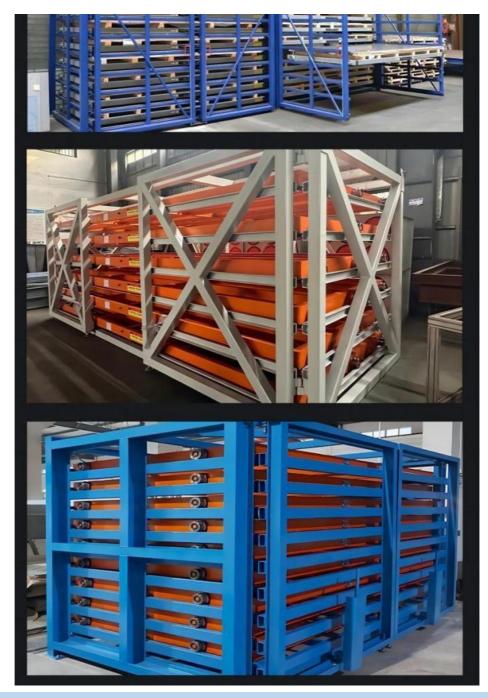

## More Images

#### **Product Description**

A roll-out sheet rack is a type of storage system that allows for easy access and organization of large, flat sheets like metal, wood, or plastic. There are two types of sheet rack according to the drive method: Hand Operated & Motor drive.

#### **Hand Operated Roll-out Sheet Rack**

**Motor Drive Roll-Out Sheet Rack** 

Brand Name Qifei

Product name Warehouse Heavy Duty Hand Cranked Metal Sheet Racking

LengthCustomizedWidthCustomizedHeightCustomized