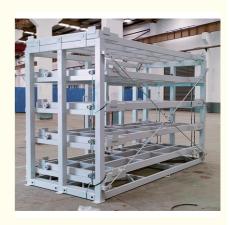

#### **Product Description**

A roll-out sheet rack is a type of storage system that allows for easy access and organization of large, flat sheets like metal, wood, or plastic. There are two types of sheet rack according to the drive method: Hand Operated & Motor drive.

#### **Hand Operated Roll-out Sheet Rack**

**Motor Drive Roll-Out Sheet Rack** 

Brand Name Qifei

Product name Warehouse Heavy Duty Hand Cranked Metal Sheet Racking

LengthCustomizedWidthCustomizedHeightCustomized

#### **Rack Construction:**

**Frame material:** Often made of steel, aluminum for strength and durability.

**Roller system:** Smooth-rolling casters or bearings that allow the racks to extend out.

**Shelving:** Adjustable, reinforced shelves to hold the sheet materials.