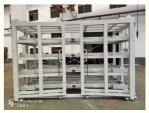

#### **Product Description**

A roll-out sheet rack is a type of storage system that allows for easy access and organization of large, flat sheets like metal, wood, or plastic. There are two types of sheet rack according to the drive method: Hand Operated & Motor drive.

#### **Hand Operated Roll-out Sheet Rack**

**Motor Drive Roll-Out Sheet Rack** 

Brand Name Qifei

Product name Warehouse Heavy Duty Hand Cranked Metal Sheet Racking

LengthCustomizedWidthCustomizedHeightCustomized

#### **Rack Construction:**

**Frame material:** Often made of steel, aluminum for strength and durability.

**Roller system:** Smooth-rolling casters or bearings that allow the racks to extend out.

**Shelving:** Adjustable, reinforced shelves to hold the sheet materials.