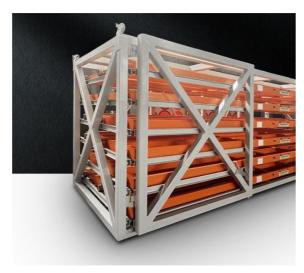

## More Images

#### **Rack Construction:**

**Frame material:** Often made of steel, aluminum for strength and durability.

**Roller system:** Smooth-rolling casters or bearings that allow the racks to extend out.

**Shelving:** Adjustable, reinforced shelves to hold the sheet materials.

#### **Sheet Retention:**

**Retaining lips or guides**: To prevent sheets from sliding off the shelves.

**Adjustable stops**: To customize the shelf depth for different sheet sizes.

**Anti-tilt features**: To improve stability and safety when extended.