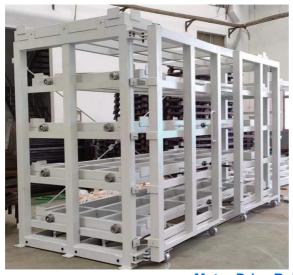

#### **Product Description**

A roll-out sheet rack is a type of storage system that allows for easy access and organization of large, flat sheets like metal, wood, or plastic. There are two types of sheet rack according to the drive method: Hand Operated & Motor drive.

#### **Hand Operated Roll-out Sheet Rack**

**Motor Drive Roll-Out Sheet Rack** 

Brand Name Qifei

Product name Warehouse Heavy Duty Hand Cranked Metal Sheet Racking

LengthCustomizedWidthCustomizedHeightCustomized

#### **Rack Construction:**

**Frame material:** Often made of steel, aluminum for strength and durability.

**Roller system:** Smooth-rolling casters or bearings that allow the racks to extend out.

**Shelving:** Adjustable, reinforced shelves to hold the sheet materials.