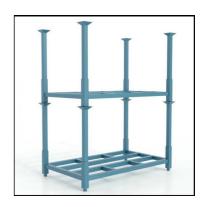

The structure of stack racks typically consists of a base and four upright posts. The base, often made from steel or another durable metal, provides stability and strength, carrying the weight of the stacked materials. The upright posts, which can be fixed or detachable depending on the design, serve to secure the stacked materials in place and prevent any accidental toppling. Some stack rack models also feature side or back mesh panels for added security.

#### **Feature**

- A. Welded metal structure, strong and durable
- B. Demountable, easy to assemble
- C. Can be stacking 4 high, folded to store and save space
- D. Load capacity up to 1000kg
- E. Improve product visibility
- F. Four removable upright to save space

#### How do the posts install on the rack?

They snap into the sockets located on the base of the rack. Installation is quick and easy. Please be careful to keep any body parts away from these areas when you install them