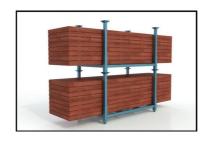

#### What is a stack rack for?

Portable stack racks are multi-tier pallet racking systems that optimize storage space by vertically stacking goods and materials. These racks are designed to hold heavy loads - ranging from light materials to heavy weight industrial products, which cannot normally be stacked.

The structure of stack racks typically consists of a base and four upright posts. The base, often made from steel or another durable metal, provides stability and strength, carrying the weight of the stacked materials. The upright posts, which can be fixed or detachable depending on the design, serve to secure the stacked materials in place and prevent any accidental toppling. Some stack rack models also feature side or back mesh panels for added security.

They are an excellent investment for any warehouse or storage facility, providing optimized space utilization, improved inventory control, flexibility, durability, and environmental benefits.

Most companies find that these stackable pallet racks are best used for overstock items or bulk stack items. They work well when you will have a lot of products leaving your stores quickly. If you do not have time to unpack the items then this stack rack is a good solution for you.