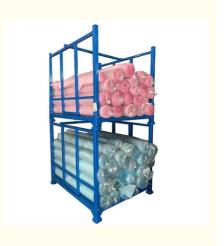

#### What is a stack rack for?

Portable stack racks are multi-tier pallet racking systems that optimize storage space by vertically stacking goods and materials. These racks are designed to hold heavy loads - ranging from light materials to heavy weight industrial products, which cannot normally be stacked.

The structure of stack racks typically consists of a base and four upright posts. The base, often made from steel or another durable metal, provides stability and strength, carrying the weight of the stacked materials. The upright posts, which can be fixed or detachable depending on the design, serve to secure the stacked materials in place and prevent any accidental toppling. Some stack rack models also feature side or back mesh panels for added security.

One notable variant of stack racks is the portable stack rack. These models come with casters or wheels, allowing them to be moved around the warehouse deck as required. This provides great flexibility and adaptability in managing changing storage needs and is particularly useful in dynamic warehouse environments with frequent layout changes.

Stacked capacity 4-5 layers Optional Forklift pocket Optional Wire mesh bottom

Optional color Blue, Orange, red, yellow, any color is ok.