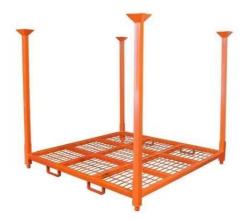

The structure of stack racks typically consists of a base and four upright posts. The base, often made from steel or another durable metal, provides stability and strength, carrying the weight of the stacked materials. The upright posts, which can be fixed or detachable depending on the design, serve to secure the stacked materials in place and prevent any accidental toppling. Some stack rack models also feature side or back mesh panels for added security.

#### **Feature**

- A. Welded metal structure, strong and durable
- B. Demountable, easy to assemble
- C. Can be stacking 4 high, folded to store and save space
- D. Load capacity up to 1000kg
- E. Improve product visibility
- F. Four removable upright to save space

#### How do the posts install on the rack?

They snap into the sockets located on the base of the rack. Installation is quick and easy. Please be careful to keep any body parts away from these areas when you install them