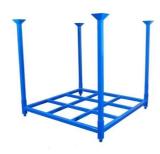

The structure of stack racks typically consists of a base and four upright posts. The base, often made from steel or another durable metal, provides stability and strength, carrying the weight of the stacked materials. The upright posts, which can be fixed or detachable depending on the design, serve to secure the stacked materials in place and prevent any accidental toppling. Some stack rack models also feature side or back mesh panels for added security.

Stacked capacity 4-5 layers Optional Forklift pocket Optional Wire mesh bottom

Optional color Blue, Orange, red, yellow, any color is ok.