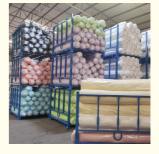

#### What is a stack rack for?

Portable stack racks are multi-tier pallet racking systems that optimize storage space by vertically stacking goods and materials. These racks are designed to hold heavy loads - ranging from light materials to heavy weight industrial products, which cannot normally be stacked.

The structure of stack racks typically consists of a base and four upright posts. The base, often made from steel or another durable metal, provides stability and strength, carrying the weight of the stacked materials. The upright posts, which can be fixed or detachable depending on the design, serve to secure the stacked materials in place and prevent any accidental toppling. Some stack rack models also feature side or back mesh panels for added security.

One notable variant of stack racks is the portable stack rack. These models come with casters or wheels, allowing them to be moved around the warehouse deck as required. This provides great flexibility and adaptability in managing changing storage needs and is particularly useful in dynamic warehouse environments with frequent layout changes.