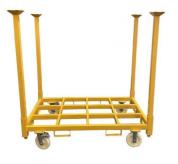

One notable variant of stack racks is the portable stack rack. These models come with casters or wheels, allowing them to be moved around the warehouse deck as required. This provides great flexibility and adaptability in managing changing storage needs and is particularly useful in dynamic warehouse environments with frequent layout changes.

Stacked capacity 4-5 layers Optional Forklift pocket Optional Wire mesh bottom

Optional color Blue, Orange, red, yellow, any color is ok.