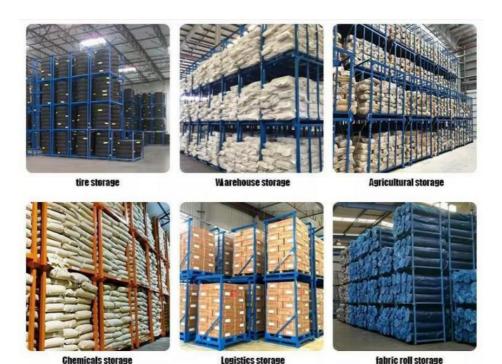

# More Images

#### What is a stack rack for?

Portable stack racks are multi-tier pallet racking systems that optimize storage space by vertically stacking goods and materials. These racks are designed to hold heavy loads - ranging from light materials to heavy weight industrial products, which cannot normally be stacked.

The key advantage of stack racks over traditional shelving systems lies in their ability to increase warehouse storage space by utilizing vertical space, thus reducing the physical space requirement. Moreover, its flexible nature allows for customization to fit specific storage needs and configurations.

The structure of stack racks typically consists of a base and four upright posts. The base, often made from steel or another durable metal, provides stability and strength, carrying the weight of the stacked materials. The upright posts, which can be fixed or detachable depending on the design, serve to secure the stacked materials in place and prevent any accidental toppling. Some stack rack models also feature side or back mesh panels for added security.