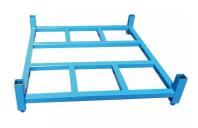

#### What is a stack rack for?

Portable stack racks are multi-tier pallet racking systems that optimize storage space by vertically stacking goods and materials. These racks are designed to hold heavy loads - ranging from light materials to heavy weight industrial products, which cannot normally be stacked.

The structure of stack racks typically consists of a base and four upright posts. The base, often made from steel or another durable metal, provides stability and strength, carrying the weight of the stacked materials. The upright posts, which can be fixed or detachable depending on the design, serve to secure the stacked materials in place and prevent any accidental toppling. Some stack rack models also feature side or back mesh panels for added security.

One notable variant of stack racks is the portable stack rack. These models come with casters or wheels, allowing them to be moved around the warehouse deck as required. This provides great flexibility and adaptability in managing changing storage needs and is particularly useful in dynamic warehouse environments with frequent layout changes.