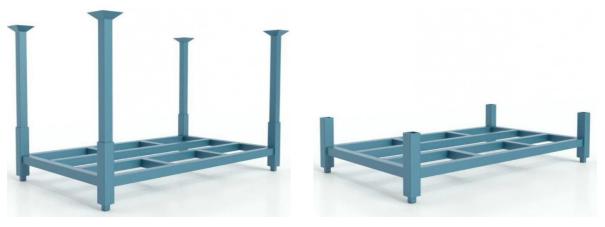

The structure of stack racks typically consists of a base and four upright posts. The base, often made from steel or another durable metal, provides stability and strength, carrying the weight of the stacked materials. The upright posts, which can be fixed or detachable depending on the design, serve to secure the stacked materials in place and prevent any accidental toppling. Some stack rack models also feature side or back mesh panels for added security.

Can I collapse this solution down to a smaller format?

You can take the posts out of it which will make it smaller. However, you will have to store the posts somewhere which may or

may not make this easier than leaving it with the posts intact.

#### How do the posts install on the rack?

They snap into the sockets located on the base of the rack. Installation is quick and easy. Please be careful to keep any body parts away from these areas when you install them