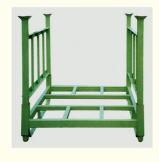

The structure of stack racks typically consists of a base and four upright posts. The base, often made from steel or another durable metal, provides stability and strength, carrying the weight of the stacked materials. The upright posts, which can be fixed or detachable depending on the design, serve to secure the stacked materials in place and prevent any accidental toppling. Some stack rack models also feature side or back mesh panels for added security.

#### **Feature**

- A. Welded metal structure, strong and durable
- B. Demountable, easy to assemble
- C. Can be stacking 4 high, folded to store and save space
- D. Load capacity up to 1000kg
- E. Improve product visibility
- F. Four removable upright to save space