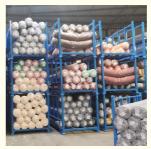

#### What is a stack rack for?

Portable stack racks are multi-tier pallet racking systems that optimize storage space by vertically stacking goods and materials. These racks are designed to hold heavy loads - ranging from light materials to heavy weight industrial products, which cannot normally be stacked.

The structure of stack racks typically consists of a base and four upright posts. The base, often made from steel or another durable metal, provides stability and strength, carrying the weight of the stacked materials. The upright posts, which can be fixed or detachable depending on the design, serve to secure the stacked materials in place and prevent any accidental toppling. Some stack rack models also feature side or back mesh panels for added security.

One notable variant of stack racks is the portable stack rack. These models come with casters or wheels, allowing them to be moved around the warehouse deck as required. This provides great flexibility and adaptability in managing changing storage needs and is particularly useful in dynamic warehouse environments with frequent layout changes.