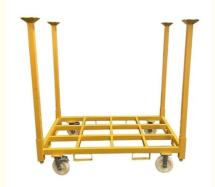

One notable variant of stack racks is the portable stack rack. These models come with casters or wheels, allowing them to be moved around the warehouse deck as required. This provides great flexibility and adaptability in managing changing storage needs and is particularly useful in dynamic warehouse environments with frequent layout changes.

Can I collapse this solution down to a smaller format?

You can take the posts out of it which will make it smaller. However, you will have to store the posts somewhere which may or

may not make this easier than leaving it with the posts intact.

#### How do the posts install on the rack?

They snap into the sockets located on the base of the rack. Installation is quick and easy. Please be careful to keep any body parts away from these areas when you install them