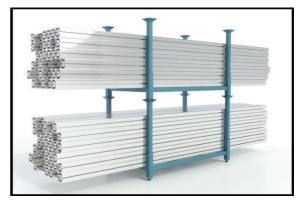

#### What is a stack rack for?

Portable stack racks are multi-tier pallet racking systems that optimize storage space by vertically stacking goods and materials. These racks are designed to hold heavy loads - ranging from light materials to heavy weight industrial products, which cannot normally be stacked.

The structure of stack racks typically consists of a base and four upright posts. The base, often made from steel or another durable metal, provides stability and strength, carrying the weight of the stacked materials. The upright posts, which can be fixed or detachable depending on the design, serve to secure the stacked materials in place and prevent any accidental toppling. Some stack rack models also feature side or back mesh panels for added security.

One notable variant of stack racks is the portable stack rack. These models come with casters or wheels, allowing them to be moved around the warehouse deck as required. This provides great flexibility and adaptability in managing changing storage needs and is particularly useful in dynamic warehouse environments with frequent layout changes.