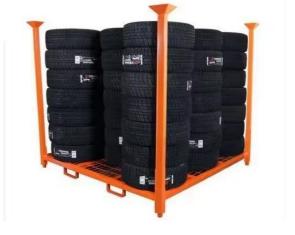

#### What is a stack rack for?

Portable stack racks are multi-tier pallet racking systems that optimize storage space by vertically stacking goods and materials. These racks are designed to hold heavy loads - ranging from light materials to heavy weight industrial products, which cannot normally be stacked.

The structure of stack racks typically consists of a base and four upright posts. The base, often made from steel or another durable metal, provides stability and strength, carrying the weight of the stacked materials. The upright posts, which can be fixed or detachable depending on the design, serve to secure the stacked materials in place and prevent any accidental toppling. Some stack rack models also feature side or back mesh panels for added security.

#### Do these hold tires well?

Many businesses do choose to use this product for their tire storage. Yet, that is personal preference but we can confirm, at least, that it is not uncommon for this product to hold tires.