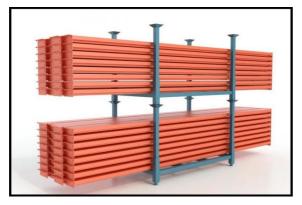

#### What is a stack rack for?

Portable stack racks are multi-tier pallet racking systems that optimize storage space by vertically stacking goods and materials. These racks are designed to hold heavy loads - ranging from light materials to heavy weight industrial products, which cannot normally be stacked.

They are an excellent investment for any warehouse or storage facility, providing optimized space utilization, improved inventory control, flexibility, durability, and environmental benefits.

Most companies find that these stackable pallet racks are best used for overstock items or bulk stack items. They work well when you will have a lot of products leaving your stores quickly. If you do not have time to unpack the items then this stack rack is a good solution for you.