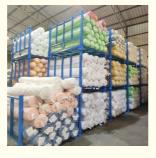

They are an excellent investment for any warehouse or storage facility, providing optimized space utilization, improved inventory control, flexibility, durability, and environmental benefits.

Most companies find that these stackable pallet racks are best used for overstock items or bulk stack items. They work well when you will have a lot of products leaving your stores quickly. If you do not have time to unpack the items then this stack rack is a good solution for you.

#### Success Case