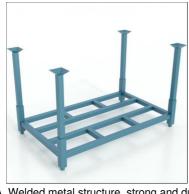

The structure of stack racks typically consists of a base and four upright posts. The base, often made from steel or another durable metal, provides stability and strength, carrying the weight of the stacked materials. The upright posts, which can be fixed or detachable depending on the design, serve to secure the stacked materials in place and prevent any accidental toppling. Some stack rack models also feature side or back mesh panels for added security.

#### **Feature**

- A. Welded metal structure, strong and durable
- B. Demountable, easy to assemble
- C. Can be stacking 4 high, folded to store and save space
- D. Load capacity up to 1000kg
- E. Improve product visibility
- F. Four removable upright to save space

#### How do the posts install on the rack?

They snap into the sockets located on the base of the rack. Installation is quick and easy. Please be careful to keep any body parts away from these areas when you install them