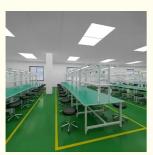

# More Images

#### **Product Description**

**Industrial workbenches** are heavy-duty, sturdy tables designed for use in manufacturing, workshops, garages, and other industrial or commercial settings. They are built to withstand heavy use and loads, often featuring a thick, durable work surface made of materials like solid wood, steel, or laminate.

#### Some common features of industrial workbenches include:

Robust construction - Typically made with heavy-duty steel frames and legs to support significant weight and withstand impacts.

Large work surface - Provides ample space for laying out tools, parts, materials, etc. Surfaces are often 4-6 feet wide.