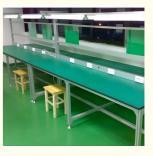

# More Images

#### **Product Description**

**Industrial workbenches** are heavy-duty, sturdy tables designed for use in manufacturing, workshops, garages, and other industrial or commercial settings. They are built to withstand heavy use and loads, often featuring a thick, durable work surface made of materials like solid wood, steel, or laminate.

#### Some common features of industrial workbenches include:

Robust construction - Typically made with heavy-duty steel frames and legs to support significant weight and withstand impacts.

Large work surface - Provides ample space for laying out tools, parts, materials, etc. Surfaces are often 4-6 feet wide.