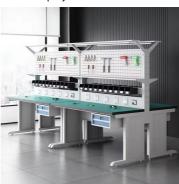

# More Images

#### Some common features of industrial workbenches include:

Robust construction - Typically made with heavy-duty steel frames and legs to support significant weight and withstand impacts.

Large work surface - Provides ample space for laying out tools, parts, materials, etc. Surfaces are often 4-6 feet wide.

Storage options - May include drawers, shelves, or pegboards to keep tools and supplies organized.

Adjustability - Some have height-adjustable legs or workbench tops to accommodate different users or tasks. Durability - Designed to handle the rigors of an industrial environment, with scratch-, stain-, and chemical-resistant surfaces.