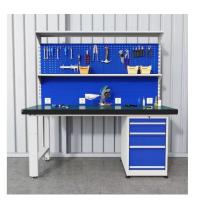

# Multi-Functional QF-Workbench The Ideal Solution for Electronics Auto Garage Workshop

#### **Product Description**

**Industrial workbenches** are heavy-duty, sturdy tables designed for use in manufacturing, workshops, garages, and other industrial or commercial settings. They are built to withstand heavy use and loads, often featuring a thick, durable work surface made of materials like solid wood, steel, or laminate.

#### Some common features of industrial workbenches include:

Robust construction - Typically made with heavy-duty steel frames and legs to support significant weight and withstand impacts.

Large work surface - Provides ample space for laying out tools, parts, materials, etc. Surfaces are often 4-6 feet wide.

Storage options - May include drawers, shelves, or pegboards to keep tools and supplies organized.

Adjustability - Some have height-adjustable legs or workbench tops to accommodate different users or tasks. Durability - Designed to handle the rigors of an industrial environment, with scratch-, stain-, and chemical-resistant surfaces.

Mobility - Many have casters to allow the workbench to be easily relocated as needed.

Industrial workbenches are versatile and can be customized with accessories like vises, lighting, power outlets, and more to suit the specific needs of the workspace. They provide a sturdy, functional surface for a wide range of manufacturing, maintenance, and repair applications.