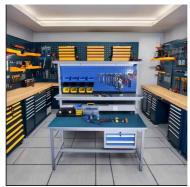

# More Images

Storage options - May include drawers, shelves, or pegboards to keep tools and supplies organized.

Adjustability - Some have height-adjustable legs or workbench tops to accommodate different users or tasks. Durability - Designed to handle the rigors of an industrial environment, with scratch-, stain-, and chemical-resistant surfaces.

### Storage and Organization:

Utilizing the built-in drawers, shelves, or pegboards to neatly store tools, parts, and materials Keeping the workspace tidy and everything within easy reach **Testing and Quality Control:** 