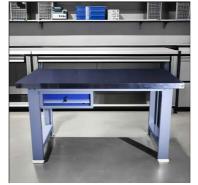

# More Images

Storage options - May include drawers, shelves, or pegboards to keep tools and supplies organized.

Adjustability - Some have height-adjustable legs or workbench tops to accommodate different users or tasks. Durability - Designed to handle the rigors of an industrial environment, with scratch-, stain-, and chemical-resistant surfaces.