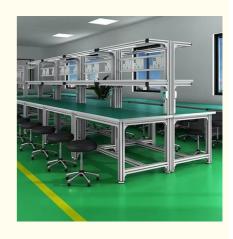

# More Images

#### **Product Description**

**Industrial workbenches** are heavy-duty, sturdy tables designed for use in manufacturing, workshops, garages, and other industrial or commercial settings. They are built to withstand heavy use and loads, often featuring a thick, durable work surface made of materials like solid wood, steel, or laminate.

#### Some common features of industrial workbenches include:

Robust construction - Typically made with heavy-duty steel frames and legs to support significant weight and withstand impacts.

Large work surface - Provides ample space for laying out tools, parts, materials, etc. Surfaces are often 4-6 feet wide.