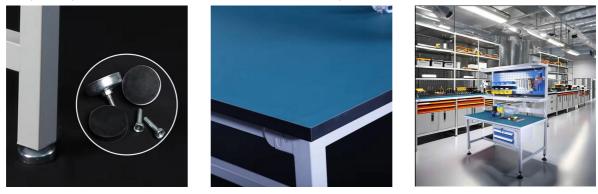

f materials like solid wood, steel, or laminate.







#### Some common features of industrial workbenches include:

Robust construction - Typically made with heavy-duty steel frames and legs to support significant weight and withstand impacts.

Large work surface - Provides ample space for laying out tools, parts, materials, etc. Surfaces are often 4-6 feet wide.

Storage options - May include drawers, shelves, or pegboards to keep tools and supplies organized.







Adjustability - Some have height-adjustable legs or workbench tops to accommodate different users or tasks. Durability - Designed to handle the rigors of an industrial environment, with scratch-, stain-, and chemical-resistant surfaces.

Mobility - Many have casters to allow the workbench to be easily relocated as needed.



Industrial workbenches are versatile and can be customized with accessories like vises, lighting, power outlets, and more to suit the specific needs of the workspace. They provide a sturdy, functional surface for a wide range of manufacturing, maintenance, and repair applications.





| product name                       | Workbench                                                                                                                                                           |  |  |
|------------------------------------|---------------------------------------------------------------------------------------------------------------------------------------------------------------------|--|--|
| Profile material                   | 6063 aluminum alloy tempered T5