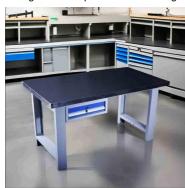

# More Images

#### **Product Description**

**Industrial workbenches** are heavy-duty, sturdy tables designed for use in manufacturing, workshops, garages, and other industrial or commercial settings. They are built to withstand heavy use and loads, often featuring a thick, durable work surface made of materials like solid wood, steel, or laminate.