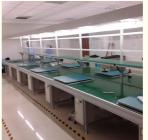

# More Images

#### **Product Description**

**Industrial workbenches** are heavy-duty, sturdy tables designed for use in manufacturing, workshops, garages, and other industrial or commercial settings. They are built to withstand heavy use and loads, often featuring a thick, durable work surface made of materials like solid wood, steel, or laminate.

#### Some common features of industrial workbenches include:

Robust construction - Typically made with heavy-duty steel frames and legs to support significant weight and withstand impacts.

Large work surface - Provides ample space for laying out tools, parts, materials, etc. Surfaces are often 4-6 feet wide.