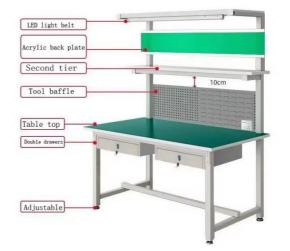

# More Images

Storage options - May include drawers, shelves, or pegboards to keep tools and supplies organized.

Adjustability - Some have height-adjustable legs or workbench tops to accommodate different users or tasks. Durability - Designed to handle the rigors of an industrial environment, with scratch-, stain-, and chemical-resistant surfaces.

Mobility - Many have casters to allow the workbench to be easily relocated as needed.

Industrial workbenches are versatile and can be customized with accessories like vises, lighting, power outlets, and more to suit the specific needs of the workspace. They provide a sturdy, functional surface for a wide range of manufacturing, maintenance, and repair applications.

### Storage and Organization:

Utilizing the built-in drawers, shelves, or pegboards to neatly store tools, parts, and materials Keeping the workspace tidy and everything within easy reach **Testing and Quality Control:** 