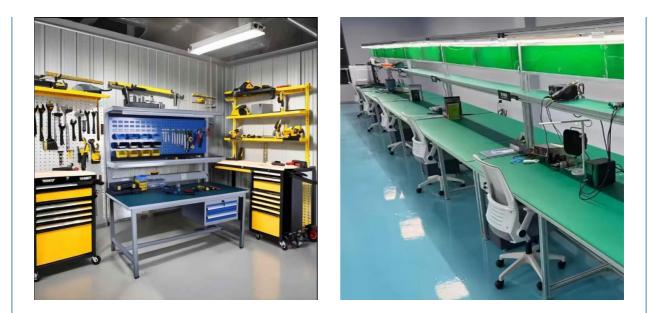

|  |  |
| Acceptable terms of transportation | EXW, FOB, CIF.CFR, DAP, DDP, DDU, etc.                                                                                                                              |  |  |

## How does it work

Here are some of the common ways an industrial workbench can be used in a professional or commercial setting:

### Assembly and Repair Work:

Providing a stable, spacious surface for assembling products, equipment, or machinery

Enabling efficient repairs and maintenance of various items

## Manufacturing and Prototyping:

Supporting the fabrication, testing, and refinement of new product designs Serving as a workspace for light manufacturing, machining, or production task



### Storage and Organization:

Utilizing the built-in drawers, shelves, or pegboards to neatly store tools, parts, and materials Keeping the workspace tidy and everything within easy reach **Testing and Quality Control:** 

Performing inspections, measurements, and quality checks on finished goods Conducting tests and experiments on products or components





#### Workstation for Technicians:

Giving technicians, mechanics, or engineers a dedicated workspace for their tasks Allowing for convenient access to necessary tools and equipment

# Customization and Modifications:

Adapting the workbench with specialized accessories or attachments Configuring the layout to suit the specific needs of the application or user Flexibility and Mobility:

Easily moving the workbench to different areas