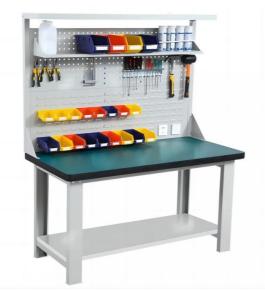

# More Images

#### **Product Description**

**Industrial workbenches** are heavy-duty, sturdy tables designed for use in manufacturing, workshops, garages, and other industrial or commercial settings. They are built to withstand heavy use and loads, often featuring a thick, durable work surface made of materials like solid wood, steel, or laminate.

#### Some common features of industrial workbenches include:

Robust construction - Typically made with heavy-duty steel frames and legs to support significant weight and withstand impacts.

Large work surface - Provides ample space for laying out tools, parts, materials, etc. Surfaces are often 4-6 feet wide.

Storage options - May include drawers, shelves, or pegboards to keep tools and supplies organized.

Adjustability - Some have height-adjustable legs or workbench tops to accommodate different users or tasks. Durability - Designed to handle the rigors of an industrial environment, with scratch-, stain-, and chemical-resistant surfaces.