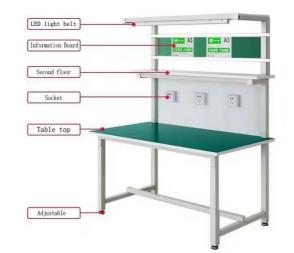

# More Images

Storage options - May include drawers, shelves, or pegboards to keep tools and supplies organized.

Adjustability - Some have height-adjustable legs or workbench tops to accommodate different users or tasks. Durability - Designed to handle the rigors of an industrial environment, with scratch-, stain-, and chemical-resistant surfaces.

Mobility - Many have casters to allow the workbench to be easily relocated as needed.

Industrial workbenches are versatile and can be customized with accessories like vises, lighting, power outlets, and more to suit the specific needs of the workspace. They provide a sturdy, functional surface for a wide range of manufacturing, maintenance, and repair applications.

### Storage and Organization:

Utilizing the built-in drawers, shelves, or pegboards to neatly store tools, parts, and materials Keeping the workspace tidy and everything within easy reach **Testing and Quality Control:** 