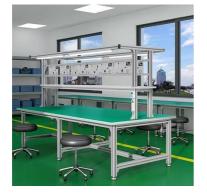

# More Images

#### **Product Description**

**Industrial workbenches** are heavy-duty, sturdy tables designed for use in manufacturing, workshops, garages, and other industrial or commercial settings. They are built to withstand heavy use and loads, often featuring a thick, durable work surface made of materials like solid wood, steel, or laminate.

#### Some common features of industrial workbenches include:

Robust construction - Typically made with heavy-duty steel frames and legs to support significant weight and withstand impacts.

Large work surface - Provides ample space for laying out tools, parts, materials, etc. Surfaces are often 4-6 feet wide.