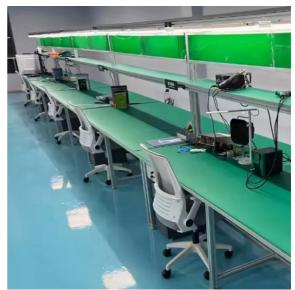

# More Images

Mobility - Many have casters to allow the workbench to be easily relocated as needed.

Industrial workbenches are versatile and can be customized with accessories like vises, lighting, power outlets, and more to suit the specific needs of the workspace. They provide a sturdy, functional surface for a wide range of manufacturing, maintenance, and repair applications.