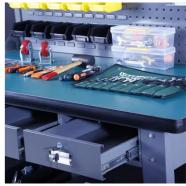

# More Images

Storage options - May include drawers, shelves, or pegboards to keep tools and supplies organized.

Adjustability - Some have height-adjustable legs or workbench tops to accommodate different users or tasks. Durability - Designed to handle the rigors of an industrial environment, with scratch-, stain-, and chemical-resistant surfaces.

### Storage and Organization:

Utilizing the built-in drawers, shelves, or pegboards to neatly store tools, parts, and materials Keeping the workspace tidy and everything within easy reach **Testing and Quality Control:** 