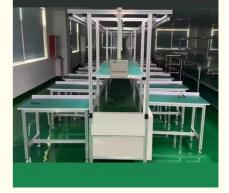

# More Images

#### **Product Description**

**Industrial workbenches** are heavy-duty, sturdy tables designed for use in manufacturing, workshops, garages, and other industrial or commercial settings. They are built to withstand heavy use and loads, often featuring a thick, durable work surface made of materials like solid wood, steel, or laminate.

#### Some common features of industrial workbenches include:

Robust construction - Typically made with heavy-duty steel frames and legs to support significant weight and withstand impacts.

Large work surface - Provides ample space for laying out tools, parts, materials, etc. Surfaces are often 4-6 feet wide.