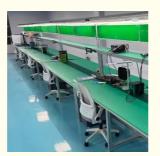

# More Images

#### **Product Description**

**Industrial workbenches** are heavy-duty, sturdy tables designed for use in manufacturing, workshops, garages, and other industrial or commercial settings. They are built to withstand heavy use and loads, often featuring a thick, durable work surface made of materials like solid wood, steel, or laminate.

#### Some common features of industrial workbenches include:

Robust construction - Typically made with heavy-duty steel frames and legs to support significant weight and withstand impacts.

Large work surface - Provides ample space for laying out tools, parts, materials, etc. Surfaces are often 4-6 feet wide.