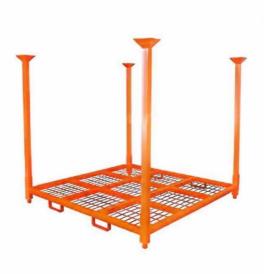

## **Movable**

Move by forklift when shipment or fullloading

## **Stackable**

Stack 4 layers when full loading Stack 20 layers when empty loading

## **Foldable**

2 side frames fold down when unused 4 posts removable when unused