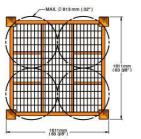

#### 2,Space Efficiency

Design the tire rack to fit the available space, considering the dimensions of the tires and the number of tires to be stored.

Stacking tires accordingly-Stack tires according to your usage to save floor space and make the most of the available space.