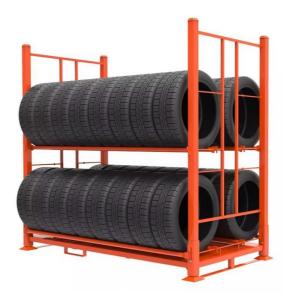

## **Horizontal Stack Tire Rack**

#### **Advantages**

Horizontal stack tire racks are more space-efficient, allowing for more tires to be stored in a smaller area.

#### **Applications**

Horizontal stack tire racks are commonly used in auto repair shops, tire retailers, and warehouses where space is limited and efficient storage is essential.