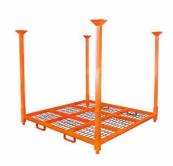

## **Movable**

Move by forklift when shipment or fullloading

## **Stackable**

Stack 4 layers when full loading Stack 20 layers when empty loading

## **Foldable**

2 side frames fold down when unused 4 posts removable when unused