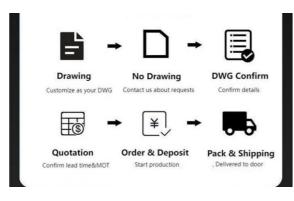

essential.

#### **Disadvantages**

Horizontal stack tire racks may be more difficult to access and retrieve tires from, especially for tires stored at the bottom of the stack.



#### **Design Considerations**

#### 1, Load Capacity

Calculate the maximum load capacity based on the materials used, the dimensions of the tire rack, and the weight of the tires to be stored.

Ensure that the load is evenly distributed across the tire rack to prevent overloading and potential damage.

#### 2,Space Efficiency

Design the tire rack to fit the available space, considering the dimensions of the tires and the number of tires to be stored.

Stacking tires accordingly-Stack tires according to your usage to save floor space and make the most of the available space.









#### Co-operation Process



## Required information for quote

- 1, Tire specification (you can find it on your tire)
- 2,Mode of stack(Vertical or Horizontal)
- 3, Max weight
- 4,Color requirement
- 5,Application environment

Don't hesitate, click here to contact us

#### Success Case











## Packaging & Shipping

## **Packaging**













# Shipping







MOT AS YOUR REQUEST

AIR FREIGHT FOR URGENT Transit time:5-7 days

OCEAN SHIPPING NORMALLY Transit time:15-40 days

## Company Profile

Jiangsu Qifei Intelligent Storage Equipment Co., Ltd,

established in 2020, is one of the leading manufacturer which specialized in designing & manufacturing industrial warehouse storage racks, automation warehouse system and professional logistics equipment, we aim to provide cost-effective and space utilization stor