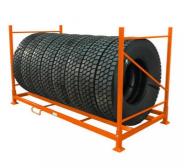

## **Vertical Stack Tire Rack**

#### Features:

Vertical stack tire racks are designed to hold tires upright, which helps prevent flat spots and maintain tire shape.

### Advantages:

Vertical stack tire racks save space and are easy to access, making them ideal for small garages or workshops.