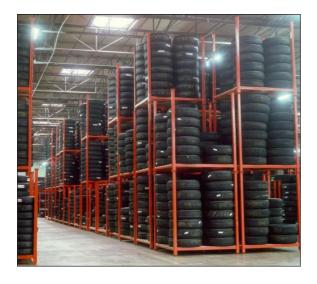

ions:**

Industrial Applications-Tire racks are widely used in warehouses, factories, and other industrial settings to store and organize tires efficiently.

Retail Applications-Tire racks are also used in retail stores to display and store tires, making it easy for customers to find the right tire for their vehicle







#### **Parameters:**

Raw-Material High-Quality Q235 Cold rolled steel

Length Customized Wide/Depth Customized **Height** Customized

 $\textbf{Upright-Section} \begin{array}{l} 80^*60^*1.5/1.8/2.0mm, \ 90^*65^*1.5/1.8/2.0mm, \ 100^*70^*2.0/2.5mm, \ 120^*95^*2.0/2.5mm \\ ect \end{array}$ 

Beam-Section 80\*45mm, 100\*45mm, 120\*45mm, 140\*45mm, 160\*45mm, 180\*45mm etc.

Treatment Surface Powder coated





## **Movable**

Move by forklift when shipment or fullloading





## **Stackable**

Stack 4 layers when full loading Stack 20 layers when empty loading







## **Foldable**

2 side frames fold down when unused 4 posts removable when unused

## Types:

## **Vertical Stack Tire Rack**

#### Features:

Vertical stack tire racks are designed to hold tires upright, which helps prevent flat spots and maintain tire shape.

### Advantages:

Vertical stack tire racks save space and are easy to access, making them ideal for small garages or workshops.



## **Horizontal Stack Tire Rack**

#### **Advantages**

Horizontal stack tire racks are more space-efficient, allowing for more tires to be stored in a smaller area.

#### **Applications**

Horizontal stack tire racks are commonly used in auto repair shops, tire retailers, and warehouses where space is limit