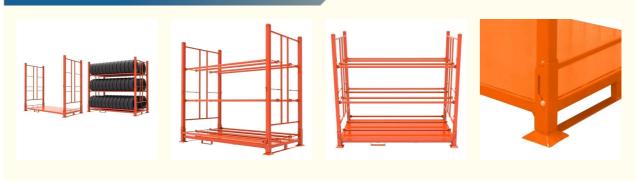

## More Images

## **Movable**

Move by forklift when shipment or fullloading

## **Stackable**

Stack 4 layers when full loading Stack 20 layers when empty loading

## **Foldable**

2 side frames fold down when unused 4 posts removable when unused