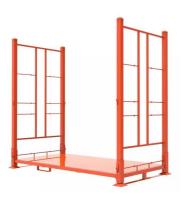

## **Foldable**

2 side frames fold down when unused 4 posts removable when unused

## Types:

## **Vertical Stack Tire Rack**