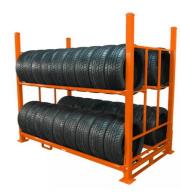

## **Tire Rack**

#### **Product Description**

**Definition:** A tire rack is a storage system designed to hold multiple tires, providing efficient use of space and easy access

**Purpose**: The primary purpose of a tire rack is to store and organize tires in a compact and accessible manner, making it easier to manage inventory and improve work efficiency.

#### **Applications:**

Industrial Applications-Tire racks are widely used in warehouses, factories, and other industrial settings to store and organize tires efficiently.

Retail Applications-Tire racks are also used in retail stores to display and store tires, making it easy for customers to find the right tire for their vehicle