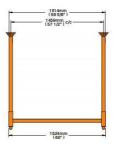

## More Images

#### **Parameters:**

Raw-Material High-Quality Q235 Cold rolled steel

Length Customized Wide/Depth Customized **Height** Customized

 $\textbf{Upright-Section} \begin{array}{l} 80^*60^*1.5/1.8/2.0mm, \ 90^*65^*1.5/1.8/2.0mm, \ 100^*70^*2.0/2.5mm, \ 120^*95^*2.0/2.5mm \\ ect \end{array}$ 