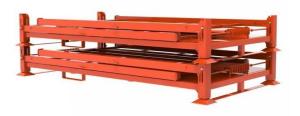

## **Tire Rack**

#### **Product Description**

**Definition:** A tire rack is a storage system designed to hold multiple tires, providing efficient use of space and easy access

**Purpose**: The primary purpose of a tire rack is to store and organize tires in a compact and accessible manner, making it easier to manage inventory and improve work efficiency.

#### **Applications:**

Industrial Applications-Tire racks are widely used in warehouses, factories, and other industrial settings to store and organize tires efficiently.

Retail Applications-Tire racks are also used in retail stores to display and store tires, making it easy for customers to find the right tire for their vehicle