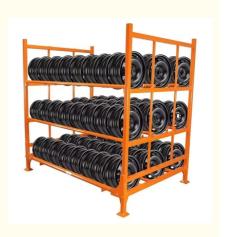

## **Tire Rack**

#### **Product Description**

**Definition:** A tire rack is a storage system designed to hold multiple tires, providing efficient use of space and easy access

**Purpose**: The primary purpose of a tire rack is to store and organize tires in a compact and accessible manner, making it easier to manage inventory and improve work efficiency.

## **Horizontal Stack Tire Rack**

#### **Advantages**

Horizontal stack tire racks are more space-efficient, allowing for more tires to be stored in a smaller area.

#### **Applications**

Horizontal stack tire racks are commonly used in auto repair shops, tire retailers, and warehouses where space is limited and efficient storage is essential.