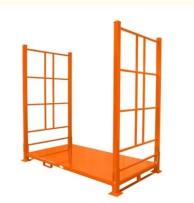

## **Foldable**

2 side frames fold down when unused 4 posts removable when unused