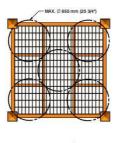

#### 2,Space Efficiency

Design the tire rack to fit the available space, considering the dimensions of the tires and the number of tires to be stored.

Stacking tires accordingly-Stack tires according to your usage to save floor space and make the most of the available space.