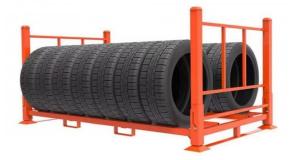

## **Horizontal Stack Tire Rack**

#### **Advantages**

Horizontal stack tire racks are more space-efficient, allowing for more tires to be stored in a smaller area.

#### **Applications**

Horizontal stack tire racks are commonly used in auto repair shops, tire retailers, and warehouses where space is limited and efficient storage is essential.

#### **Disadvantages**

Horizontal stack tire racks may be more difficult to access and retrieve tires from, especially for tires stored at the bottom of the stack.