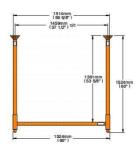

## More Images

#### **Parameters:**

Raw-Material High-Quality Q235 Cold rolled steel

Length Customized Wide/Depth Customized **Height** Customized

 $\textbf{Upright-Section} \begin{array}{l} 80^*60^*1.5/1.8/2.0mm, \ 90^*65^*1.5/1.8/2.0mm, \ 100^*70^*2.0/2.5mm, \ 120^*95^*2.0/2.5mm \\ ect \end{array}$ 