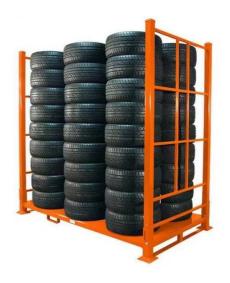

## **Vertical Stack Tire Rack**

#### Features:

Vertical stack tire racks are designed to hold tires upright, which helps prevent flat spots and maintain tire shape.

### Advantages:

Vertical stack tire racks save space and are easy to access, making them ideal for small garages or workshops.