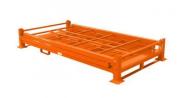

## **Horizontal Stack Tire Rack**

#### **Advantages**

Horizontal stack tire racks are more space-efficient, allowing for more tires to be stored in a smaller area.

#### **Applications**

Horizontal stack tire racks are commonly used in auto repair shops, tire retailers, and warehouses where space is limited and efficient storage is essential.